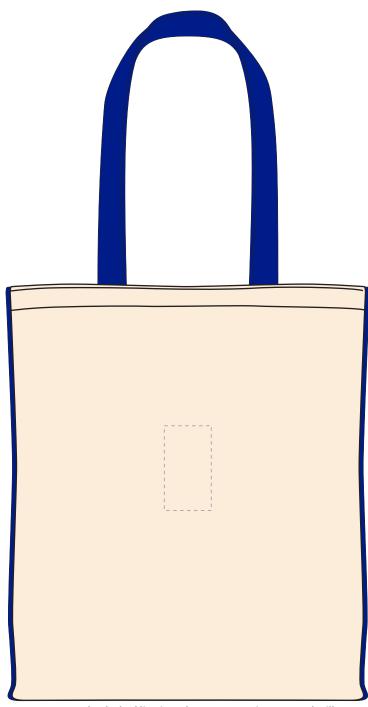

Your Ref: Quantity: Product Code: QB0557
Our Ref: Version: 1 Product Colour: ROYAL BLUE

## The dashed line is to demonstrate print area and will not appear on your printed item

| ARTWORK SCALE 100%                   |    |
|--------------------------------------|----|
| Max embroidery area: 90mm x 50mm     |    |
| Trian emerciaery area. 7 emin 7 e em |    |
| ,                                    | 4  |
|                                      | 1  |
| 1                                    | 1  |
|                                      | 1  |
|                                      | į  |
| 1                                    | i  |
|                                      | 1  |
|                                      | 1  |
| į.                                   | į  |
|                                      | į. |
|                                      | i  |
|                                      | 1  |
|                                      | 1  |
|                                      | İ  |
|                                      | i  |
|                                      | 1  |
|                                      | 1  |
|                                      | 1  |
| į                                    | į  |
| i                                    | i  |
|                                      | ŀ  |
|                                      | 1  |
|                                      | 1  |
| į.                                   | į  |
|                                      | i  |
|                                      | 1  |
|                                      | 1  |
| 1                                    | 1  |
|                                      |    |
|                                      |    |